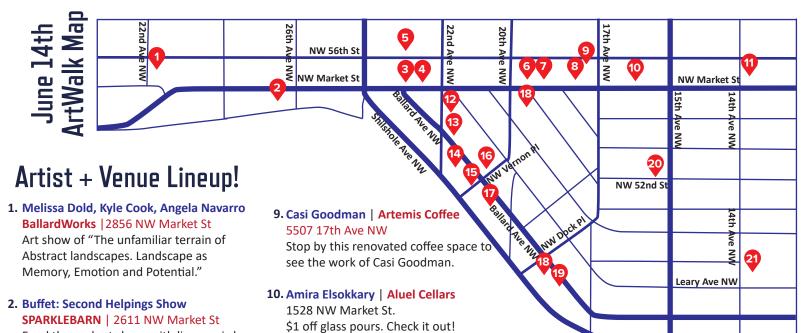

## BALLARD ARTWALK

## Saturday, June 14th 6 - 9 pm

3. Deepa Sharma | Market Street Shoes 2232 NW Market St #101

Food themed art show, with live music by

Beverages and Charcuterie Board!

Shai Foxx!

4. Maria Lyn Hahne | Annie's Art & Frame 2212 NW Market St

Maria is a Seattle based illustrator, designer, and book artist.

5. Sam Scott | Niche | 2224 NW 56th St

Sam Scott pottery is collected and beloved by many throughout the PNW!

6. Allan Padgett | Phase/55 Gallery 1766 NW Market St

I Don't Hate It Show featuring spinning art, plus music by DJ Dirte Jeans.

7. OBJECT Show | Get Nice. Gallery 1766 NW Market St

Object is a 20 person, 3D art show.

8. Daria Penta | Monster 1716 NW Market St

Daria is a mixed media pop-art painter and illustrator working with various medias.

11. Teri Erickson | Beehive Mercantile & Co.

5500 14th Ave NW Suite #2 Beautiful candles created with upcycled vintage and glass containers.

12. Kait Robinson | Venue

5408 22nd Ave NW Kait's paintings capture beauty of nature whilst utilizing LED lighting.

13. Greg Pergament aka Ski **Ballard Consignment** 

5459 Leary Ave NW Ballard Consignment is a place of treasures in itself + work by Ski.

14. Agnes Bodor

Aviv Jewelry | 5337 Ballard Ave NW Water color genius!

15. Becki DeBont | Studio RA

5301 Ballard Ave NW Stop by for some beverages and treats.

16. Cami Smith | Grape Juice

5308 Ballard Ave NW Live music outside + Cami Smith will be doing a live painting!

17. Friends and Family Show

**Lupe's Situ Tacos** 

5239 Ballard Ave NW he various pieces are all created by artists who are either employees of Situ Tacos, or close family and friends of the staff.

18. Open Studio | Annalisa Fish Photography 1959 NW Dock Pl #205

> Stop by and get a fun, colorful portrait taken!

19. Open Studios | Transhfish Gallery

1956 NW Dock Pl

See the latest creations at Trashfish Studio.

20. Cami Smith | Channel Marker Cider

5201 15th Ave NW

Cider and art. What's not to love!

21. Open Studios

## **Building C Artists Collective**

4818 14th Avenue NW Wacky old warehouse full of artists and makers near Brewery Row, free parking!