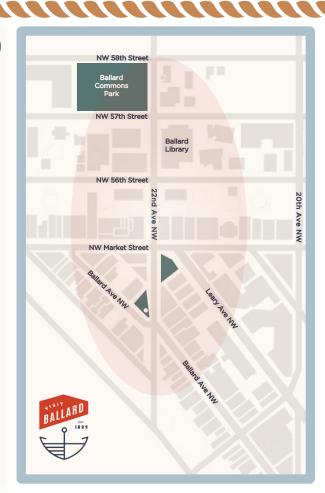

## SALMON STROLL SCORECARD

Take the Salmon Stroll through Ballard and have some rainy day fun! Salmon need water and spring showers reveal 10 hiding on the sidewalks of Ballard in front of parks or businesses (within the highlighted oval area on the map). Find the numbered salmon that only appear when it is wet out and write down the business name or park you found it in front of in the boxes below.