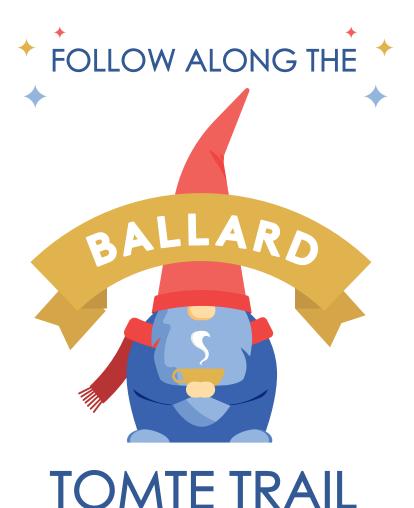

#### **CAN YOU FIND THEM?**

Sneaky little tomten are hiding all over Ballard.

# TOMTE TRAIL LOCATIONS FIND THE TOMTE AND GET A STAMP