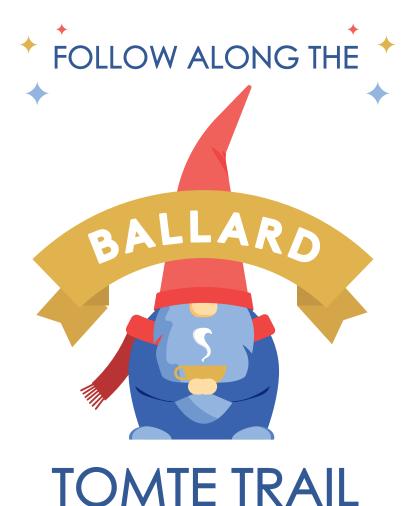

kindly ask a staff member for a stamp. find one of the tomte hiding in the participating locations, and find where these little fellows are hiding. Once you Follow along the Tomte Trail through Ballard businesses

## **CAN YOU FIND THEM?**

Sneaky little tomten are hiding all over Ballard.

# TOMTE TRAIL LOCATIONS FIND THE TOMTE AND GET A STAMP